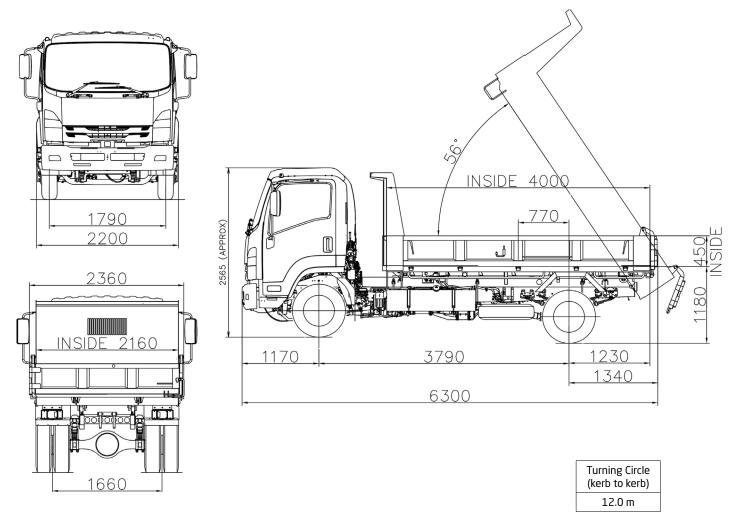

## FRR 110-240 TIPPER

| WEIGHTS (kg)           |          |        |                            |       |          |       |       |
|------------------------|----------|--------|----------------------------|-------|----------|-------|-------|
| Manala                 | RATINGS* |        | LOADING LIMIT* (at ground) |       | WEIGHT # |       |       |
| MODELS                 | GVM      | GCM    | FRONT                      | REAR  | FRONT    | REAR  | TOTAL |
| FRR 110-240 TIPPER     | 11,000** | 16,000 | 4,000                      | 7,600 | 2,530    | 2,170 | 4,700 |
| FRR 110-240 AMT TIPPER | 11,000** | 16,000 | 4,000                      | 7,600 | 2,550    | 2,170 | 4,720 |